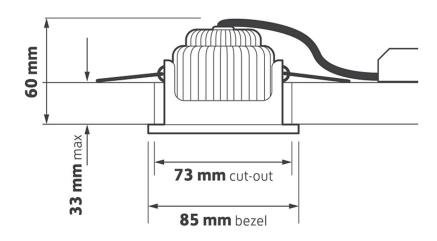

## Capri - FR85



Commercial IP65 LED fire rated downlight, with die-cast bezel in brilliant RAL9016

- Domestic Dwellings
- Offices
- Schools



#### **Features**

- Compact fire rated IP65 LED downlighter
- Complete with white bezel
- Multi-faceted reflector
- Brushed and black bezel options
- Supplied with IP ceiling gasket
- Accredited fire rated: FR30, FR60 and FR90 Fire Rating in accordance with BS476: Part 21:
  1987, load bearing timber floor with softwood timber joists.

### **Options**

- DALI dimming (DA)
- Phase-cut dimming (MDIM)
- Remote 3hr emergency (M3)
- Remote self-test 3hr emergency (STE)
- Casambi Wireless control (BTC)
- Black bezel (BK)
- Brushed steel bezel (BSB)



# Capri – FR85



### **Dimensions**



### **Product Code**

CFR85-8-3K-WH CFR85, fire rated downlight, 8w, 3K, 750lm, c/w white bezel

CFR85-8-4K-WH CFR85, fire rated downlight, 8w, 4K, 775lm, c/w white bezel

\*\* Example - CFR85-8-4K-WH-MDIM

CFR85 downlight, 8w, 4K, white bezel c/w mains dimming