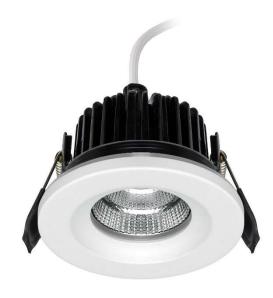

## Capri - FR85

Commercial IP65 LED fire rated downlight, with die-cast bezel in brilliant RAL9016

- Domestic Dwellings
- Offices
- Schools

#### **Features**

- Compact fire rated IP65 LED downlighter
- Complete with white bezel
- Multi-faceted reflector
- Brushed and black bezel options
- Supplied with IP ceiling gasket
- Accredited fire rated: FR30, FR60 and FR90 Fire Rating in accordance with BS476: Part 21:
  1987, load bearing timber floor with softwood timber joists.