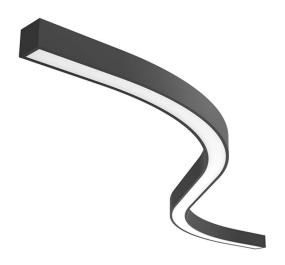

# Worm

Stylish suspended standalone direct LED available with various RAL colour & wattage options.

- Classrooms
- Offices
- Hospitals
- Meeting Rooms
- Atriums

Worm