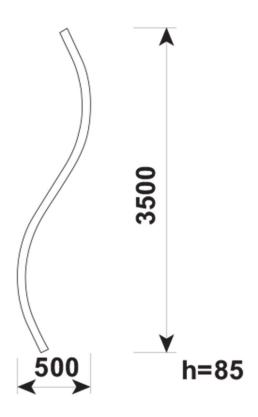

# Worm



Stylish suspended standalone direct LED available with various RAL colour & wattage options.

- Classrooms
- Offices
- Hospitals
- Meeting Rooms
- Atriums



#### **Features**

- Extruded aluminium body epoxy powder coated all RAL options available
- Stand alone
- Direct
- Philips or Tridonic LED and driver system for optimum performance
- Premium white Ra90 LED module available
- CRI >80

# **Options**

- Micro-prism optic (MP19)
- Opal PMMA (OP)
- Tuneable white (TW)
- DALI (**DA**)
- Casambi wireless pluetooth control (BTC)
- CRI 90 (Ra9)
- Standard 3hr emergency (M3)
- DALI monitored emergency (D3)



Worm



## **Dimensions**



## **Product Code**

Worm is a fully customisable product with direct light, opal lens as standard or option of micro-prism (MP19), with option of body colour all RAL available, various wattage options LO – Low output HO – High out, please consult our sales office with your requirements for a specific project quotation.