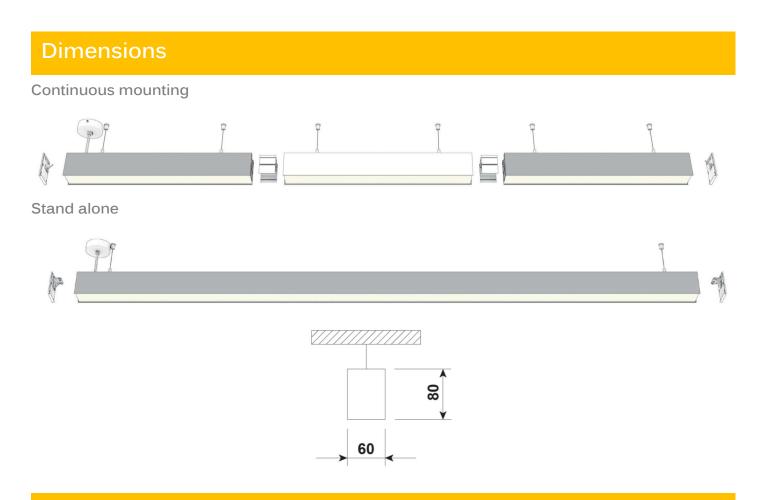

#### **Product Code**

Lina 60 is available as a fully customisable products from a single stand-alone unit to continuous lines of light with Intersections, Tee's, elbows. Lina has the option of optics, paint colours and lumen outputs and is available suspended or surface mounted the product has untold capabilities.