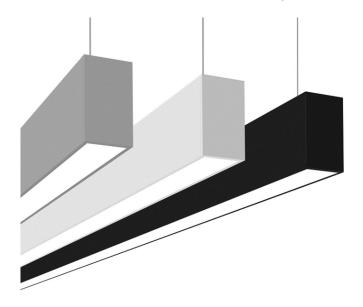

# Lina 60

Stylish surface or suspended stand alone or continuous direct or direct/indirect LED system.

- Classrooms
- Offices
- Hospitals
- Meeting Rooms
- Atriums

### **Features**

- Extruded aluminium body epoxy powder coated all RAL options available
- Stand alone or continuous mounted
- Direct and Direct / Indirect option
- Philips LED and driver system for optimum performance
- Premium white Ra90 LED module available