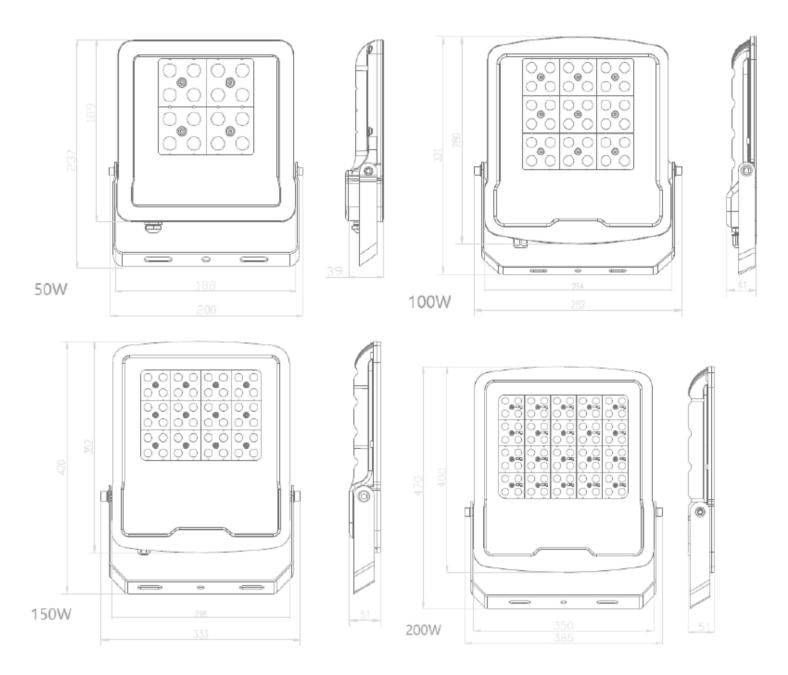

### **Dimensions**

#### **Product Code**

| TAU-50-5K-BK  | Taurus 50w, LED flood, 5K, 5,600lm finished RAL9005    |
|---------------|--------------------------------------------------------|
| TAU-100-5K-BK | Taurus 100w, LED flood, 5K, 11,860lm finished RAL9005  |
| TAU-150-5K-BK | Taurus 150w, LED flood, 5K, 17,200lm finished RAL9005  |
| TAU-200-5K-BK | Taurus 200w, LED flood, 5K, 23,900lm finished RAL9005  |
| TAU-300-5K-BK | Taurus 300w, LED flood, 5K, 32,000lm, finished RAL9005 |