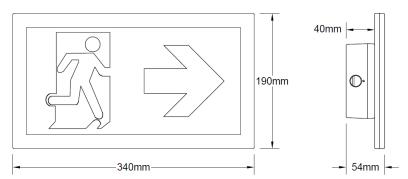

A stylish and compact wall mounting Single Sided LED Exit Sign that can either be surface or semi-recesses mounted.

The unit is available in either a Switchable Maintained/Non-Maintained, DALI-2 Self-Test, or a LiteMesh Ready wireless version. The unit comes with a PMMA legend which offers an impressive 30m viewing distance.

The luminaire is supplied with a pack of inlay panels which includes Arrow Down (AD), Arrow Left (AL), Arrow Right (AR) and Arrow up (AU).

The batteries used with this unit not only offer double the life of traditional emergency lighting batteries, but consume far less power during their operation.