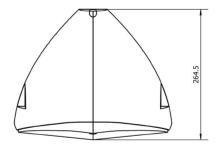

# Mako



A unique design wall luminaire with selectable outputs and CCT and with minimal upward light available in three sizes.







#### **Features**

- Die-cast aluminium housing RAL9005 as standard other colours available on request
- IK10 impact resistant diffuser
- Stainless Steel fixings
- High quality LED CCT LED chip & Switchable power driver
- IP65

### **Options**

- Integrated 3hr emergency -Standard (EM) Self -Testing Emergency (STE)
- Microwave Sensor (MW1)
- Photo-Cell (PC)
- Casambi Wireless Control (BTC)

## Mako



### **Dimensions**













### **Product Code**

MA-S-CCT-BK Mako, 5w, CCT, 550-580lm, IP65, IK10

MA-M-SW-CCT-BK Mako, 7-12w, CCT, switchable power 950-1550lm, IP65, IK10

MA-L-SW-CCT-BK Mako, 13-28w, CCT, switchable power 1700-3500lm, IP65, IK10

\*\* Suffix end of code (EM) for emergency facility or (PC) Photo-cell or (BTC) for Casambi Wireless Control

\*\*Example: CAN-M-SW-BK-BTC Mako, 7-12w, 950-1550lm, IP65, IK10 c/w Bluetooth wireless control.