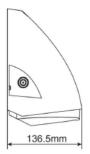

### **Dimensions**

### **Product Code**

MA-S-CCT-BK Mako, 5w, CCT, 550-580lm, IP65, IK10

MA-M-SW-CCT-BK Mako, 7-12w, CCT, switchable power 950-1550lm, IP65, IK10

MA-L-SW-CCT-BK Mako, 13-28w, CCT, switchable power 1700-3500lm, IP65, IK10