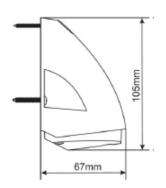

# Mako



A unique design wall luminaire with selectable outputs and CCT and with minimal upward light available in three sizes.







#### **Features**

- Die-cast aluminium housing RAL9005 as standard other colours available on request
- IK10 impact resistant diffuser
- Stainless Steel fixings
- High quality LED CCT LED chip & Switchable power driver
- IP65

### **Options**

- Integrated 3hr emergency -Standard (EM) Self -Testing Emergency (STE)
- Microwave Sensor (MW1)
- Photo-Cell (PC)
- Casambi Wireless Control (BTC)

## Mako



### **Dimensions**













### **Product Code**

MA-S-CCT-BK Mako, 5w, CCT, 550-580lm, IP65, IK10

MA-M-SW-CCT-BK Mako, 7-12w, CCT, switchable power 950-1550lm, IP65, IK10

MA-L-SW-CCT-BK Mako, 13-28w, CCT, switchable power 1700-3500lm, IP65, IK10

\*\* Suffix end of code (EM) for emergency facility or (PC) Photo-cell or (BTC) for Casambi Wireless Control

\*\*Example: CAN-M-SW-BK-BTC Mako, 7-12w, 950-1550lm, IP65, IK10 c/w Bluetooth wireless control.