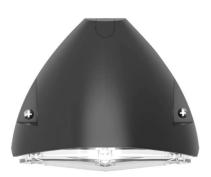

# Mako

A unique design wall luminaire with selectable outputs and CCT and with minimal upward light available in three sizes.

#### **Features**

- Die-cast aluminium housing RAL9005 as standard other colours available on request
- IK10 impact resistant diffuser
- Stainless Steel fixings
- High quality LED CCT LED chip & Switchable power driver
- IP65

### **Options**

- Integrated 3hr emergency -Standard (EM) Self -Testing Emergency (STE)
- Microwave Sensor (MW1)
- Photo-Cell (PC)
- Casambi Wireless Control (BTC)