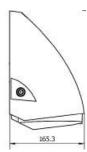

### **Dimensions**

### **Product Code**

MA-S-CCT-BK Mako, 5w, CCT, 550-580lm, IP65, IK10

MA-M-SW-CCT-BK Mako, 7-12w, CCT, switchable power 950-1550lm, IP65, IK10

MA-L-SW-CCT-BK Mako, 13-28w, CCT, switchable power 1700-3500lm, IP65, IK10