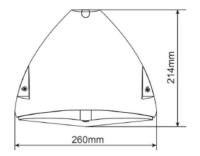

### **Dimensions**

### **Product Code**

MA-S-CCT-BK Mako, 5w, CCT, 550-580lm, IP65, IK10

MA-M-SW-CCT-BK Mako, 7-12w, CCT, switchable power 950-1550lm, IP65, IK10

MA-L-SW-CCT-BK Mako, 13-28w, CCT, switchable power 1700-3500lm, IP65, IK10