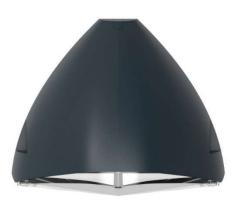

# Mako

A unique design wall luminaire with selectable outputs and CCT and with minimal upward light available in three sizes.

#### **Features**

- Die-cast aluminium housing RAL9005 as standard other colours available on request
- IK10 impact resistant diffuser
- Stainless Steel fixings
- High quality LED CCT LED chip & Switchable power driver
- IP65