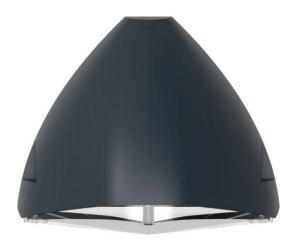

# Mako

A unique design wall luminaire with selectable outputs and CCT and with minimal upward light available in three sizes.

#### **Features**

- Die-cast aluminium housing RAL9005 as standard other colours available on request
- IK10 impact resistant diffuser
- Stainless Steel fixings
- High quality LED CCT LED chip & Switchable power driver
- IP65