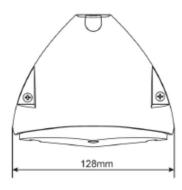

### **Dimensions**

### **Product Code**

MA-S-CCT-BK Mako, 5w, CCT, 550-580lm, IP65, IK10

MA-M-SW-CCT-BK Mako, 7-12w, CCT, switchable power 950-1550lm, IP65, IK10

MA-L-SW-CCT-BK Mako, 13-28w, CCT, switchable power 1700-3500lm, IP65, IK10