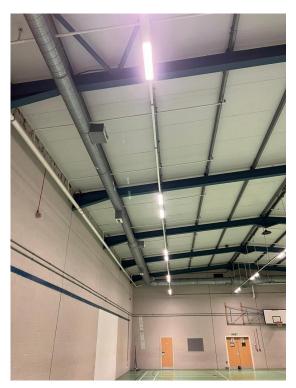

## Duration

4 Weeks

Yarls Wood detention centre sports hall required lighting upgrade IDWE asked ALD to propose a new scheme using LED we proposed our SP60 sports lighter which was ideal for the application as these were to be mounted on lighting trunking

Within this scheme we used a total of 15 x 114w luminaires each luminaire having 60° optic and wire protection grill to prevent damage from Footballs & Basket Balls

We were able to make over 60% energy save compared to the original installation which was  $60 \times T8$  luminaires.