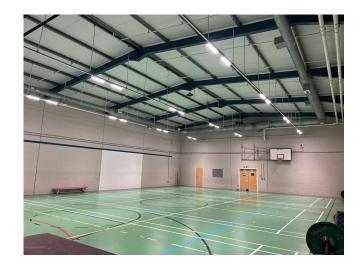

## Duration

4 Weeks

Yarls Wood detention centre sports hall required lighting upgrade IDWE asked ALD to propose a new scheme using LED we proposed our SP60 sports lighter which was ideal for the application as these were to be mounted on lighting trunking

Within this scheme we used a total of 15 x 114w luminaires each luminaire having 60° optic and wire protection grill to prevent damage from Footballs & Basket Balls

We were able to make over 60% energy save compared to the original installation which was  $60 \times T8$  luminaires.