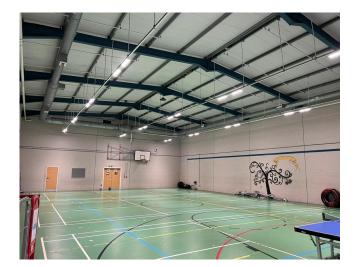

## Duration

4 Weeks

Yarls Wood detention centre sports hall required lighting upgrade IDWE asked ALD to propose a new scheme using LED we proposed our SP60 sports lighter which was ideal for the application as these were to be mounted on lighting trunking

Within this scheme we used a total of 15 x 114w luminaires each luminaire having 60° optic and wire protection grill to prevent damage from Footballs & Basket Balls

We were able to make over 60% energy save compared to the original installation which was  $60 \times T8$  luminaires.