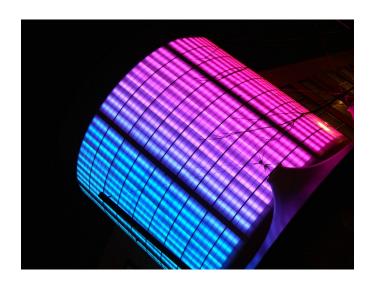

## 8 Weeks

ALD were approached by Savills to upgrade an old RGB LED system supplied and installed back in 2005. We looked at how we could utilise the existing wiring and mounting bracketry and provide a solution to make manufacture a custom product using our MHL linear extrusion combining the latest available 24v RGB LED's with optics.

#### **Products:**

Custom MHL linear extrusion 24v RGB