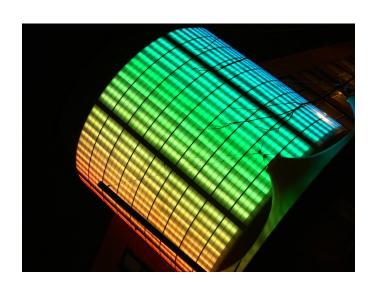

## 8 Weeks

ALD were approached by Savills to upgrade an old RGB LED system supplied and installed back in 2005. We looked at how we could utilise the existing wiring and mounting bracketry and provide a solution to make manufacture a custom product using our MHL linear extrusion combining the latest available 24v RGB LED's with optics.

#### **Products:**

Custom MHL linear extrusion 24v RGB