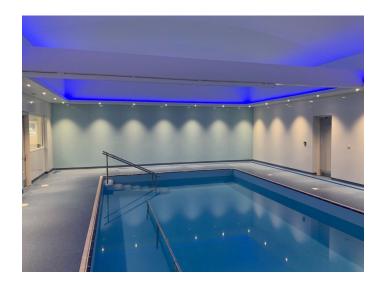

## Duration

6 Weeks

Leonard Cheshire - Seven Springs extended their existing facility in Tunbridge Wells with a new rehabilitation centre to house add up to 30 people with physical disabilities

Working with Delta Geen, ALD produced lighting proposals to suit the individual spaces within the new facility. The building consisted of swimming pool, changing rooms, study/work area, treatment rooms and staff office.