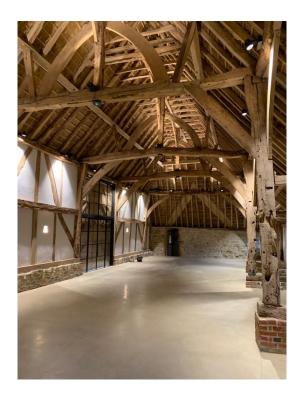

## **Duration**

5 Weeks

Nyetimber based in Pulborough is an exclusive vineyard producing fine wines and Champagne. RX Architects were appointed to redevelop the existing medieval barn which dates back to the Domesday Book in 1086. RX contacted ALD to supply a design concept to light the open space which was being used for receptions and wine tasting.

Through the design process RX Architects decided they liked the idea of a stand alone solution with all the control gear enclosed within the base. Using two different beam angled reflectors within the custom units, we achieved uniform illumination to the roof void and floor.

ALD added a Helvar DALI system allowing grouping and scene setting for events.

**Products:** 

CT130 Custom, LRS, C76, Clinica

Product Image