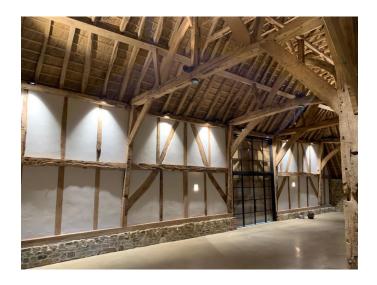

## **Duration**

5 Weeks

Nyetimber based in Pulborough is an exclusive vineyard producing fine wines and Champagne. RX Architects were appointed to redevelop the existing medieval barn which dates back to the Domesday Book in 1086. RX contacted ALD to supply a design concept to light the open space which was being used for receptions and wine tasting.

Through the design process RX Architects decided they liked the idea of a stand alone solution with all the control gear enclosed within the base. Using two different beam angled reflectors within the custom units, we achieved uniform illumination to the roof void and floor.

ALD added a Helvar DALI system allowing grouping and scene setting for events.

**Products:** 

CT130 Custom, LRS, C76, Clinica

Product Image