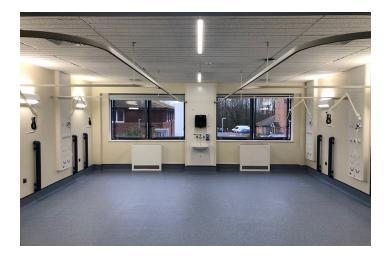

## Duration

4 Weeks

EDGH - Friston Ward was looking very tired Eastbourne Electrical were asked to update the electrical services as well as the lighting. ALD were approached to come up with a design to re-light the six bed wards, communal areas and single occupancy rooms, this had a tight schedule and had to be finalised within a four week period.

Within our design we had to incorporate lighting controls, to save time on the installation and to save the containment from being disturbed. We opted for a Casambi Wireless system which allowed us to introduce occupancy detection, new switch locations, group and scene settings.