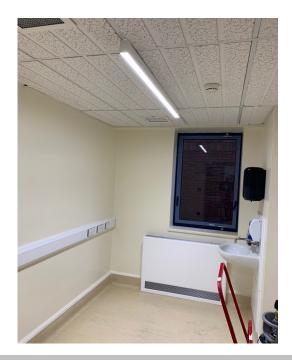

## Duration

4 Weeks

EDGH - Friston Ward was looking very tired Eastbourne Electrical were asked to update the electrical services as well as the lighting. ALD were approached to come up with a design to re-light the six bed wards, communal areas and single occupancy rooms, this had a tight schedule and had to be finalised within a four week period.

Within our design we had to incorporate lighting controls, to save time on the installation and to save the containment from being disturbed. We opted for a Casambi Wireless system which allowed us to introduce occupancy detection, new switch locations, group and scene settings.