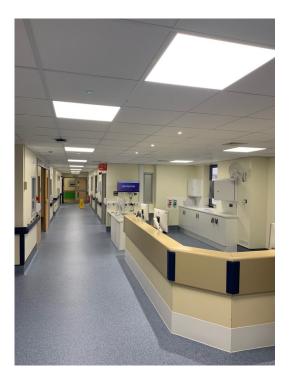

## Duration

4 Weeks

EDGH - Friston Ward was looking very tired Eastbourne Electrical were asked to update the electrical services as well as the lighting. ALD were approached to come up with a design to re-light the six bed wards, communal areas and single occupancy rooms, this had a tight schedule and had to be finalised within a four week period.

Within our design we had to incorporate lighting controls, to save time on the installation and to save the containment from being disturbed. We opted for a Casambi Wireless system which allowed us to introduce occupancy detection, new switch locations, group and scene settings.