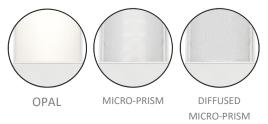

#### **OPTICS**

#### - Optic options

- Direct Or Direct/Indirect
- Through wiring