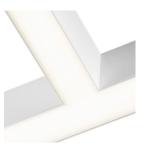

## Lina 80





Lina 80 is available as a fully customisable products from a single stand alone units to continuous lines of light with Intersections, Tee's, elbows. Lina has the option of optics, paint colours and lumen outputs and is available suspended or surface mounted the product has untold capabilities.

#### **TECHNICAL DETAILS**

- Extruded aluminium section
- Tridonic Driver & PCB's
- Control options DALI, Wireless

#### - Optic options

- Direct Or Direct/Indirect
- Through wiring

#### **APPLICATIONS**

- Classrooms
- Offices
- Corridors
- meeting rooms
- Receptions
- Atrium

#### **PAINT COLOUR**



RAL9010 RAL9016



RAL9006



RAL9005



ALL RAL

#### **INTERSECTIONS**





#### **OPTICS**



### **ORDERING INFORMATION**

Please contact our Sales Office with your project enquiry, as Lina 80 is quoted on a project basis

# 93mm

**DIMENSIONS**