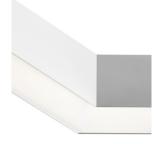

## Lina 80





Lina 80 is available as a fully customisable products from a single stand alone units to continuous lines of light with Intersections, Tee's, elbows. Lina has the option of optics, paint colours and lumen outputs and is available suspended or surface mounted the product has untold capabilities.

#### **TECHNICAL DETAILS**

- Extruded aluminium section
- Tridonic Driver & PCB's
- Control options DALI, Wireless

#### - Optic options

- Direct Or Direct/Indirect
- Through wiring

#### **APPLICATIONS**

- Classrooms
- Offices
- Corridors
- meeting rooms
- Receptions
- Atrium

#### **PAINT COLOUR**



RAL9010 RAL9016



RAL9006



RAL9005



ALL RAL

#### **INTERSECTIONS**





#### **OPTICS**



### **ORDERING INFORMATION**

Please contact our Sales Office with your project enquiry, as Lina 80 is quoted on a project basis

# 93mm

**DIMENSIONS**