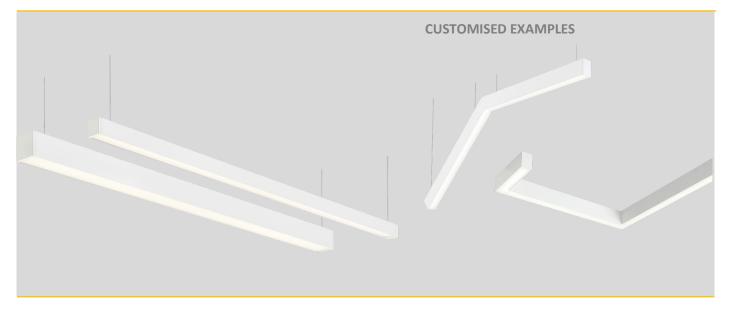

## Lina 80

Lina 80 is available as a fully customisable products from a single stand alone units to continuous lines of light with Intersections, Tee's, elbows. Lina has the option of optics, paint colours and lumen outputs and is available suspended or surface mounted the product has untold capabilities.

#### **INTERSECTIONS**