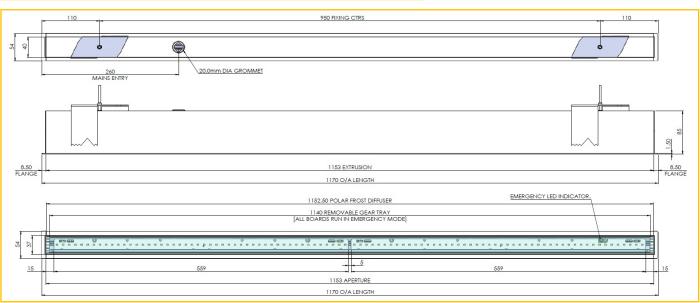

### **EXAMPLE DIMENSIONS**

| OPTIONS | DESCRIPTION                  |
|---------|------------------------------|
| /DALI   | DALI DIMMING                 |
| /M3     | 3HR EMERGENCY                |
| /D3     | 3HR DALI MONITORED EMERGENCY |
| /BTC    | CASAMBI WIRELESS CONTROL     |