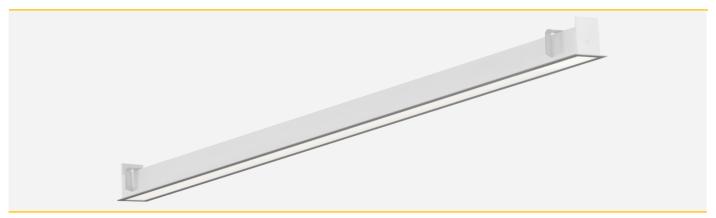

# Lina 'R'

# **CONSTRUCTION**

- Extruded aluminium body
- Aluminium end caps
- Polar frost or Micro-Prism Optic