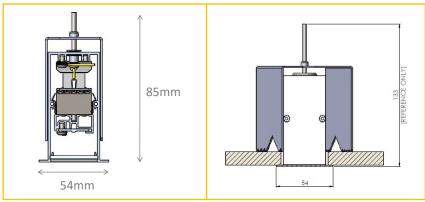

### **EXAMPLE DIMENSIONS**

| OPTIONS | DESCRIPTION                  |
|---------|------------------------------|
| /DALI   | DALI DIMMING                 |
| /M3     | 3HR EMERGENCY                |
| /D3     | 3HR DALI MONITORED EMERGENCY |
| /BTC    | CASAMBI WIRELESS CONTROL     |